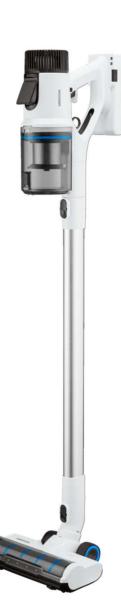

## MEDION Life Stick Vacuum Cleaner P350W (MD11609)

Product Stage: E4

Upholstery brush

| Trodoct Stage. L-                |                                         |         |
|----------------------------------|-----------------------------------------|---------|
| Key data                         |                                         |         |
| Suction power (in kPa/Watt)      | 24/350                                  |         |
| Auto suction power (dust sensor) | ✓                                       |         |
| Suction levels                   | 3 (Auto / Eco / Max)                    |         |
| HEPA                             | 13                                      |         |
| LED (touch) display              | ✓                                       |         |
| Self-standing                    | X                                       |         |
| Noise level (in dB)              | 78                                      |         |
| Dust container                   |                                         |         |
| Technology                       | Cyclone (bagless)                       |         |
| Removable                        | ✓                                       |         |
| Capacity (in ml)                 | 700                                     |         |
| Brush                            |                                         |         |
| Туре                             | Fluffy Brush/Combi Brush                |         |
| Motorised & Illuminated          | ✓                                       |         |
| Removable                        | ✓                                       |         |
| Battery                          |                                         |         |
| Removable (√/X)                  | ✓                                       |         |
| Capacity (in mAh)                | 29.6 V / 2,500 mAh                      |         |
| Running time (in min)            | ~55                                     |         |
| Charging time (in min)           | ~240 - 300                              |         |
| Charge battery                   | Via power supply unit in vacuum cleaner |         |
| Accessories                      |                                         |         |
| Wall mount    ✓                  | Flex tube                               | X       |
| Dust & Crevice Nozzle ✓          | Mopping Function                        | Passive |
| Pet hair Brush 🗸                 | Weight                                  | 2,4 kg  |
|                                  |                                         |         |

Dimensions (in cm) 114 x 27,5 x 26