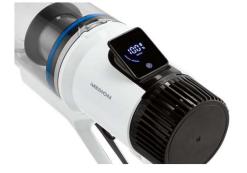

| ~55                                     |         |
| Charging time (in min)           | ~240 - 300                              |         |
| Charge battery                   | Via power supply unit in vacuum cleaner |         |
| Accessories                      |                                         |         |
| Wall mount    ✓                  | Flex tube                               | X       |
| Dust & Crevice Nozzle ✓          | Mopping Function                        | Passive |
| Pet hair Brush 🗸                 | Weight                                  | 2,4 kg  |
|                                  |                                         |         |

Dimensions (in cm) 114 x 27,5 x 26



## Highlights

- ✓ Dust Sensor
- ✓ LED Touch Display
- ✓ Wiping unit