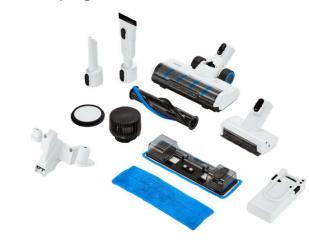

## MEDION Life Stick Vacuum Cleaner P350W (MD11609)

Product Stage: E4

Upholstery brush

| Trodoct Stage. L-                |                                         |         |
|----------------------------------|-----------------------------------------|---------|
| Key data                         |                                         |         |
| Suction power (in kPa/Watt)      | 24/350                                  |         |
| Auto suction power (dust sensor) | ✓                                       |         |
| Suction levels                   | 3 (Auto / Eco / Max)                    |         |
| HEPA                             | 13                                      |         |
| LED (touch) display              | ✓                                       |         |
| Self-standing                    | X                                       |         |
| Noise level (in dB)              | 78                                      |         |
| Dust container                   |                                         |         |
| Technology                       | Cyclone (bagless)                       |         |
| Removable                        | ✓                                       |         |
| Capacity (in ml)                 | 700                                     |         |
| Brush                            |                                         |         |
| Туре                             | Fluffy Brush/Combi Brush                |         |
| Motorised & Illuminated          | ✓                                       |         |
| Removable                        | ✓                                       |         |
| Battery                          |                                         |         |
| Removable (√/X)                  | ✓                                       |         |
| Capacity (in mAh)                | 29.6 V / 2,500 mAh                      |         |
| Running time (in min)            | ~55                                     |         |
| Charging time (in min)           | ~240 - 300                              |         |
| Charge battery                   | Via power supply unit in vacuum cleaner |         |
| Accessories                      |                                         |         |
| Wall mount    ✓                  | Flex tube                               | X       |
| Dust & Crevice Nozzle ✓          | Mopping Function                        | Passive |
| Pet hair Brush 🗸                 | Weight                                  | 2,4 kg  |
|                                  |                                         |         |