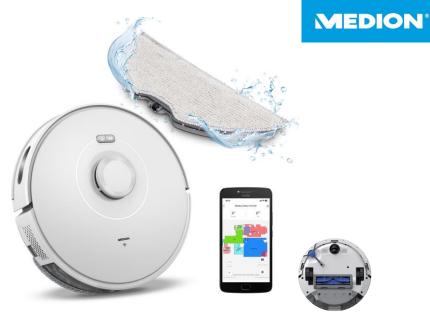

## X10 SW (MD11782) Laser Vacuum Robot

- Laser Navigation
- Price Performance Ratio
- Advanced Map

| Key Data                       | Product Stage: E4         |
|--------------------------------|---------------------------|
| Suction (in Pa)                | 2.700                     |
| Navigation                     | Laser                     |
| Obstacle Avoidance & Clearance | Infrared   15mm clearance |
| Charging Cradle                | Base Station              |
| Wall Sensor                    | Yes                       |
| Water Management               | Active                    |
| Main Brush Type                | Combi Brush               |
| Carpet Boost                   | Yes                       |
| Specifications                 |                           |
| Dust Bin (in ml)               | 400                       |
| Water Tank (in ml)             | 300                       |
| Battery (in mAh)               | 2.500                     |
| Runtime (in min)               | Max. 120                  |
| Noise Level (in dB)            | 65                        |