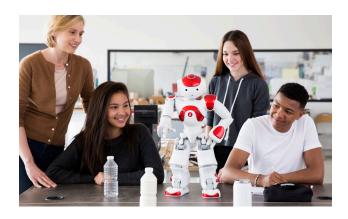

## The humanoid bipedal robot

Famous around the world, NAO is a tremendous programming tool, that revolutionizes several industries such as education, healthcare, and entertainment.

NAO is a programmable and handy robot, integrated with a world of cutting-edge technologies, making it one of the sought-after robotics software products.

This little robot is an interactive humanoid. With his big eyes and surprised expression, NAO acts like a robot playmate, especially for children and elderly.

With friendly gestures and the targeted use of music, NAO can provide motivation for fitness and rehabilitation exercises, or make time spent in a waiting room more interesting.