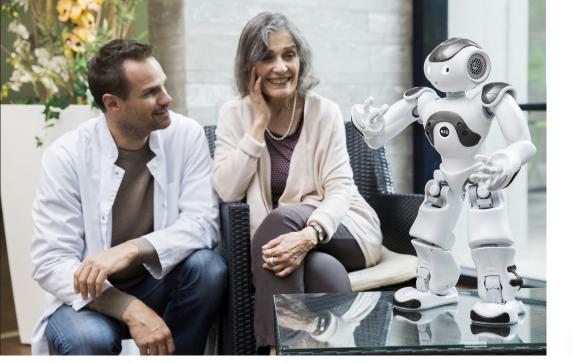

This little robot is an interactive humanoid. With his big eyes and surprised expression, NAO acts like a robot playmate, especially for children and elderly.

With friendly gestures and the targeted use of music, NAO can provide motivation for fitness and rehabilitation exercises, or make time spent in a waiting room more interesting.