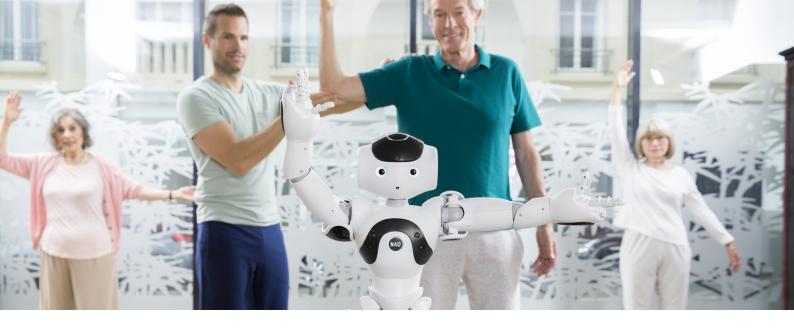

This little robot is an interactive humanoid. With his big eyes and surprised expression, NAO acts like a robot playmate, especially for children and elderly.

With friendly gestures and the targeted use of music, NAO can provide motivation for fitness and rehabilitation exercises, or make time spent in a waiting room more interesting.