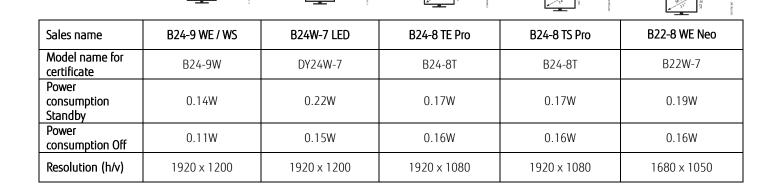

FUJITSU Displays are clearly defined and positioned as data monitors for professional office, graphic or special applications like medical review or 24/7 usage.

Page 1 of 3 www.fujitsu.com/fts/displays

Page 2 of 3 www.fujitsu.com/fts/displays

| Sales name                   | B22-8 TS Pro | B22-8 TE Pro | B19-7 LED   |
|------------------------------|--------------|--------------|-------------|
| Model name for certificate   | DY22-8T      | DY22-8T      | DY19-7      |
| Power consumption<br>Standby | 0.16W        | 0.16W        | 0.21W       |
| Power consumption<br>Off     | 0.12W        | 0.12W        | 0.19W       |
| Resolution (h/v)             | 1920 x 1080  | 1920 x 1080  | 1280 x 1024 |