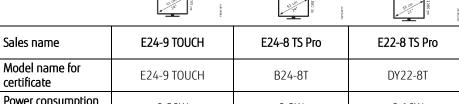

 certificate
 E24-9 TOUCH
 B24-81
 DY22-81

 Power consumption Standby
 0.29W
 0.2W
 0.16W

 Power consumption Off
 0.24W
 0.1W
 0.12W

 Resolution (h/v)
 1920 x 1080
 1920 x 1080
 1920 x 1080