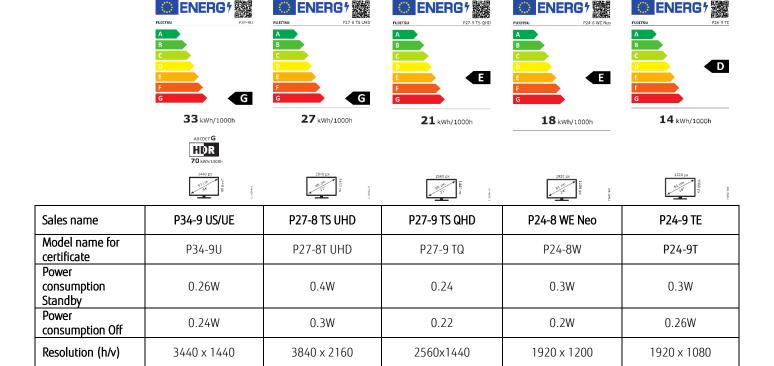

## Product fiche according to EU regulation 2019/2013

For electronic displays the EU regulation 2019/2013 declared new Energy Efficiency Class labels and product fiches as mandatory for TVs and TV monitors. The new regulation repeal Commission Delegated Regulation (EU) No 1062/2010)

FUJITSU Displays are clearly defined and positioned as data monitors for professional office, graphic or special applications like medical review or 24/7 usage.

Page 1 of 3 www.fujitsu.com/fts/displays