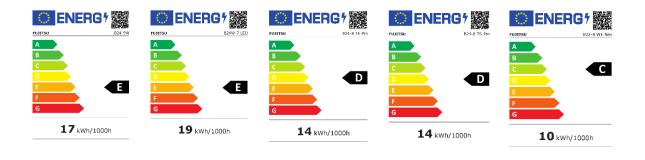

## Product fiche according to EU regulation 2019/2013

For electronic displays the EU regulation 2019/2013 declared new Energy Efficiency Class labels and product fiches as mandatory for TVs and TV monitors. The new regulation repeal Commission Delegated Regulation (EU) No 1062/2010)

FUJITSU Displays are clearly defined and positioned as data monitors for professional office, graphic or special applications like medical review or 24/7 usage.

Page 1 of 3 www.fujitsu.com/fts/displays

 certificate
 E24-9 TOUCH
 B24-81
 DY22-81

 Power consumption Standby
 0.29W
 0.2W
 0.16W

 Power consumption Off
 0.24W
 0.1W
 0.12W

 Resolution (h/v)
 1920 x 1080
 1920 x 1080
 1920 x 1080