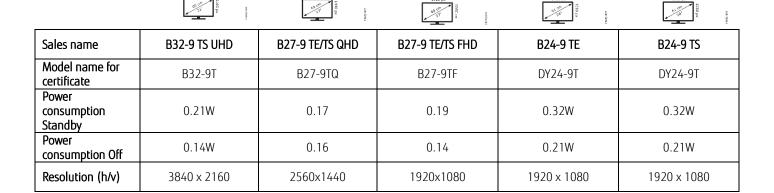

## Product fiche according to EU regulation 2019/2013

For electronic displays the EU regulation 2019/2013 declared new Energy Efficiency Class labels and product fiches as mandatory for TVs and TV monitors. The new regulation repeal Commission Delegated Regulation (EU) No 1062/2010)

FUJITSU Displays are clearly defined and positioned as data monitors for professional office, graphic or special applications like medical review or 24/7 usage.

Page 1 of 3 www.fujitsu.com/fts/displays

Page 2 of 3 www.fujitsu.com/fts/displays

| Sales name                   | B22-8 TS Pro | B22-8 TE Pro | B19-7 LED   |
|------------------------------|--------------|--------------|-------------|
| Model name for certificate   | DY22-8T      | DY22-8T      | DY19-7      |
| Power consumption<br>Standby | 0.16W        | 0.16W        | 0.21W       |
| Power consumption<br>Off     | 0.12W        | 0.12W        | 0.19W       |
| Resolution (h/v)             | 1920 x 1080  | 1920 x 1080  | 1280 x 1024 |