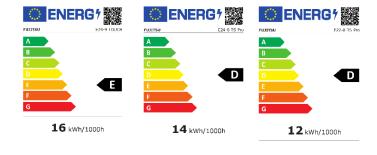

## Product fiche according to EU regulation 2019/2013

For electronic displays the EU regulation 2019/2013 declared new Energy Efficiency Class labels and product fiches as mandatory for TVs and TV monitors. The new regulation repeal Commission Delegated Regulation (EU) No 1062/2010)

 certificate
 E24-9 TOUCH
 B24-81
 DY22-81

 Power consumption Standby
 0.29W
 0.2W
 0.16W

 Power consumption Off
 0.24W
 0.1W
 0.12W

 Resolution (h/v)
 1920 x 1080
 1920 x 1080
 1920 x 1080